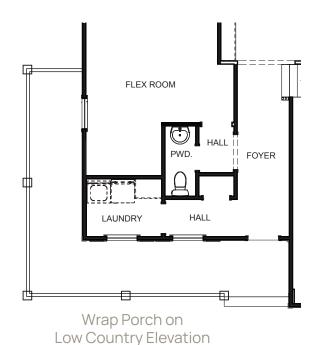

## **Selected Home Enhancements**

- James Hardie Coastal Collection Exterior Colors
- Low Country Elevation
- Kitchenette

homes built for your family by ours

EtheridgeConstruction.com

- Fireplace
- Double Oven