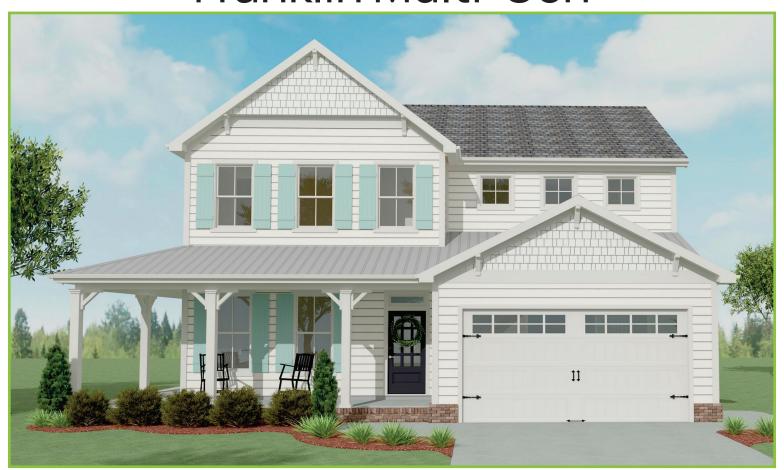

## Franklin Multi-Gen

Low Country

Traditional

Craftsman

Suffolk, Virginia

## The Franklin Multi-Gen

Traditional, Low Country & Craftsman Elevation Windows

FIRST FLOOR