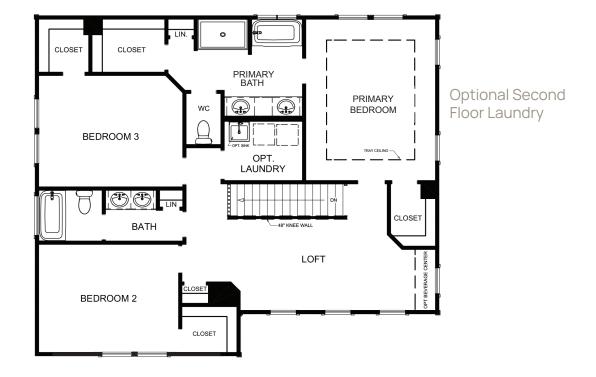

## Incredible Included Features

- James Hardie Siding
- 9 Foot Ceiling on First & Second Floor
- · First Floor Multi-Generational Suite
- Tray Ceiling in Second Floor Primary Suite

- Large Kitchen Island
- Mudroom off Garage Entry
- Separate Soaker Tub & Shower in Primary Bath

## **Selected Home Enhancements**

- James Hardie Coastal Collection Exterior Colors
- Low Country Elevation
- Kitchenette

homes built for your family by ours

EtheridgeConstruction.com

- Fireplace
- Double Oven

757-210-4417

(757) 935-9010

• 2nd Floor Laundry



## Franklin Multi-Gen



Low Country



Traditional





Craftsman



Suffolk, Virginia

## The Franklin Multi-Gen





Traditional, Low Country & Craftsman Elevation Windows





FIRST FLOOR