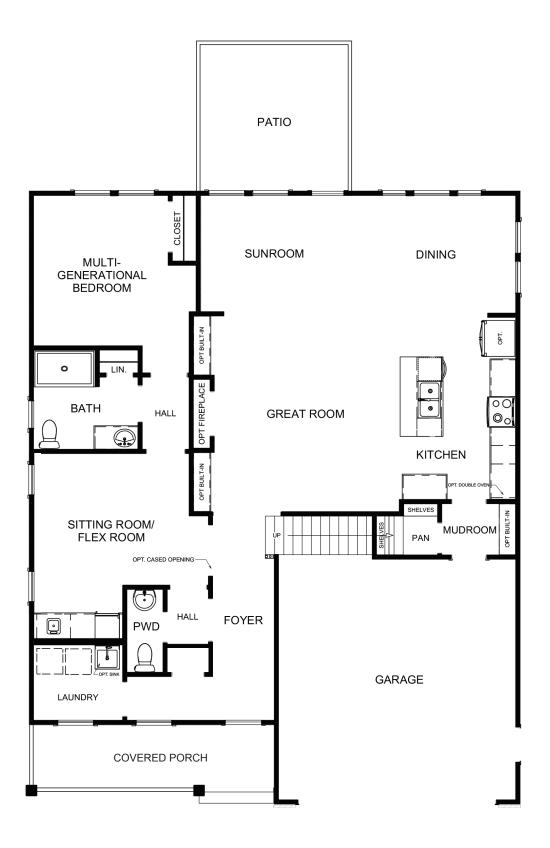

## Incredible Included Features

- James Hardie Siding
- 9 Foot Ceiling on First & Second Floor
- · First Floor Multi-Generational Suite
- Tray Ceiling in Second Floor Primary Suite

- Large Kitchen Island
- Mudroom off Garage Entry
- Separate Soaker Tub & Shower in Primary Bath

## The Franklin Multi-Gen

Traditional, Low Country & Craftsman Elevation Windows

FIRST FLOOR