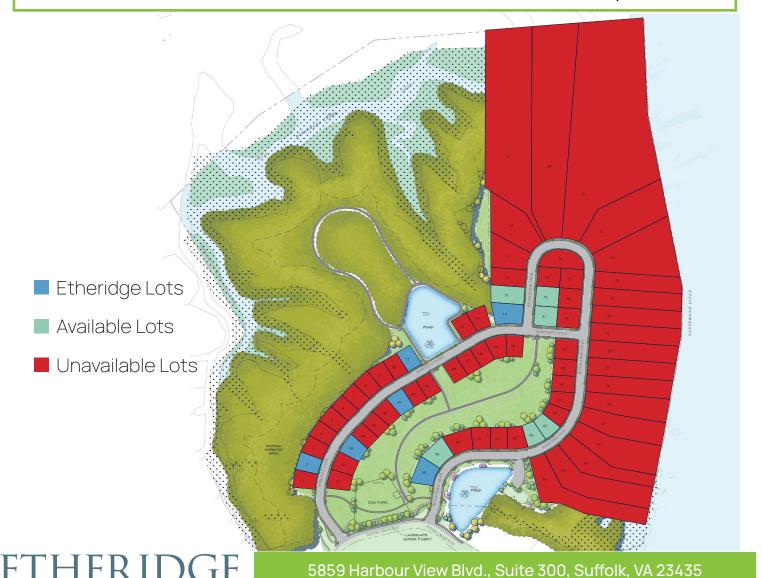

## Incredible Included Features

- James Hardie Siding
- 9 Foot Ceiling on First & Second Floor
- · First Floor Multi-Generational Suite
- Tray Ceiling in Second Floor Primary Suite

- Large Kitchen Island
- Mudroom off Garage Entry
- Separate Soaker Tub & Shower in Primary Bath

## **Selected Home Enhancements**

- James Hardie Coastal Collection Exterior Colors
- Low Country Elevation
- Kitchenette

homes built for your family by ours

EtheridgeConstruction.com

- Fireplace
- Double Oven

757-210-4417

(757) 935-9010

• 2nd Floor Laundry



## Franklin Multi-Gen



Low Country



Traditional





Craftsman



Suffolk, Virginia

## The Franklin Multi-Gen





Traditional, Low Country & Craftsman Elevation Windows





FIRST FLOOR