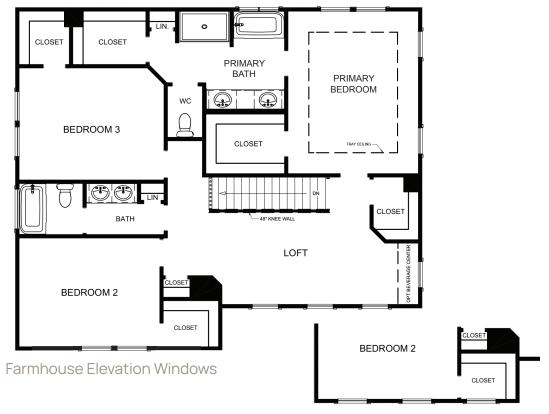

## Incredible Included Features

- James Hardie Siding
- 9 Foot Ceiling on First & Second Floor
- · First Floor Multi-Generational Suite
- Tray Ceiling in Second Floor Primary Suite

- Large Kitchen Island
- Mudroom off Garage Entry
- Separate Soaker Tub & Shower in Primary Bath

## The Franklin Multi-Gen

Traditional, Low Country & Craftsman Elevation Windows

FIRST FLOOR