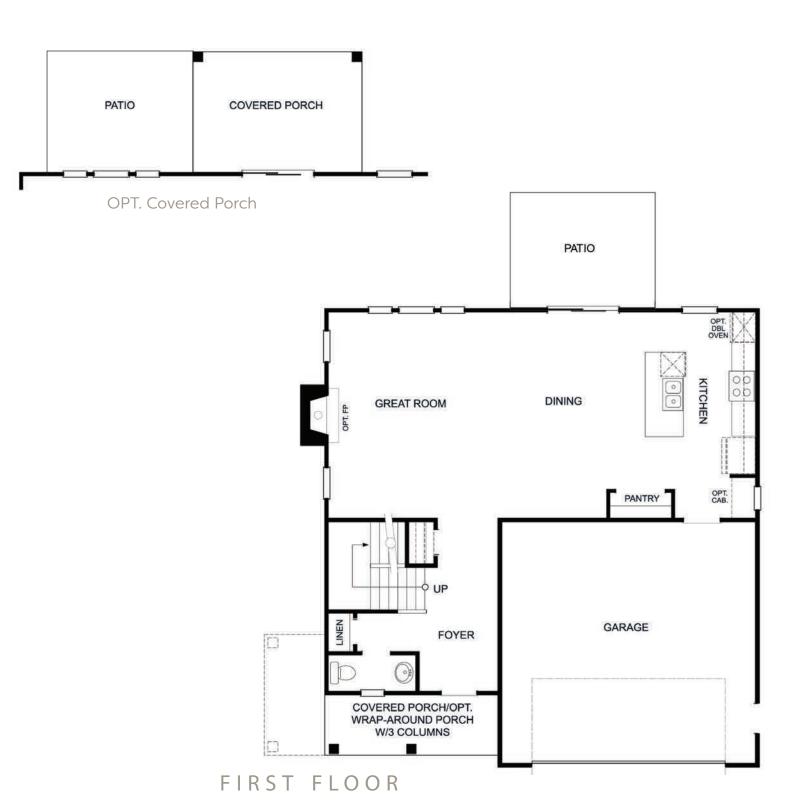

## INCREDIBLE INCLUDED FEATURES

- James Hardie Siding
- 9 Foot Ceiling on First & Second Floor
- Tray Ceiling in Primary Bedroom
- Large Kitchen Island

- Walk-in Closet in All Bedrooms
- Separate Soaker Tub & Shower in Primary Bath

## SELECTED HOME ENHANCEMENTS

- Covered Porch
- Sunroom
- Wrap-Around Porch

- Double Oven
- Beverage Center

COASTAL SHOWN WITH OPTIONAL WRAP-AROUND PORCH

FARMHOUSE Farmhouse Elevation Shown With Optional Black Windows

## The BEDFORD Plan

SECOND FLOOR