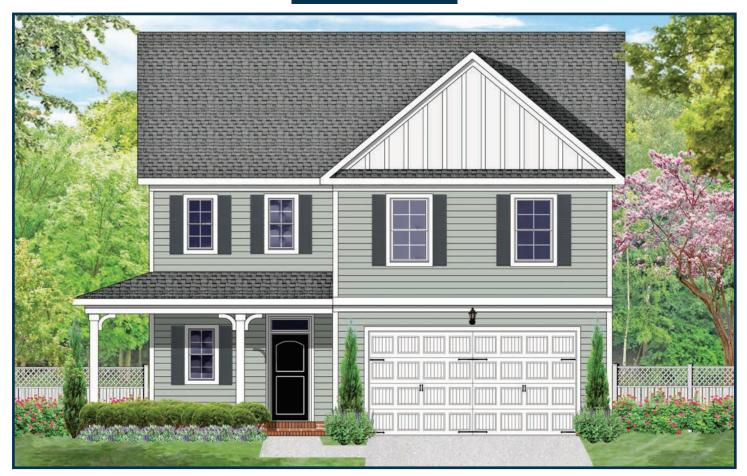

## SELECTED HOME ENHANCEMENTS

- Covered Porch
- Sunroom
- Wrap-Around Porch

- Double Oven
- Beverage Center

COASTAL SHOWN WITH OPTIONAL WRAP-AROUND PORCH

FARMHOUSE Farmhouse Elevation Shown With Optional Black Windows

## The BEDFORD Plan

SECOND FLOOR