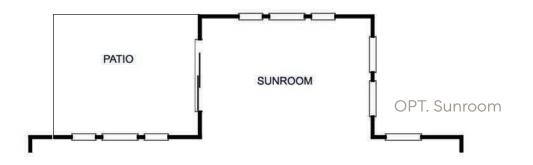

## SELECTED HOME ENHANCEMENTS

- Covered Porch
- Sunroom
- Wrap-Around Porch

- Double Oven
- Beverage Center

COASTAL SHOWN WITH OPTIONAL WRAP-AROUND PORCH

FARMHOUSE Farmhouse Elevation Shown With Optional Black Windows