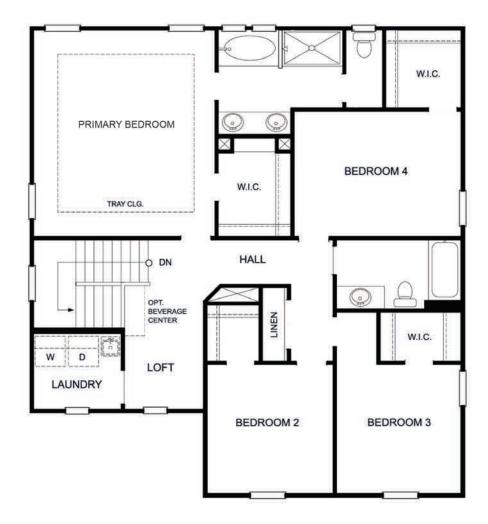

## INCREDIBLE INCLUDED FEATURES

- James Hardie Siding
- 9 Foot Ceiling on First & Second Floor
- Tray Ceiling in Primary Bedroom
- Large Kitchen Island

- Walk-in Closet in All Bedrooms
- Separate Soaker Tub & Shower in Primary Bath

## The BEDFORD Plan

SECOND FLOOR