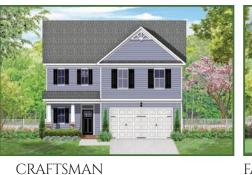

## SELECTED HOME ENHANCEMENTS

- Covered Porch
- Sunroom
- Wrap-Around Porch

- Double Oven
- Beverage Center

COASTAL SHOWN WITH OPTIONAL WRAP-AROUND PORCH

FARMHOUSE Farmhouse Elevation Shown With Optional Black Windows