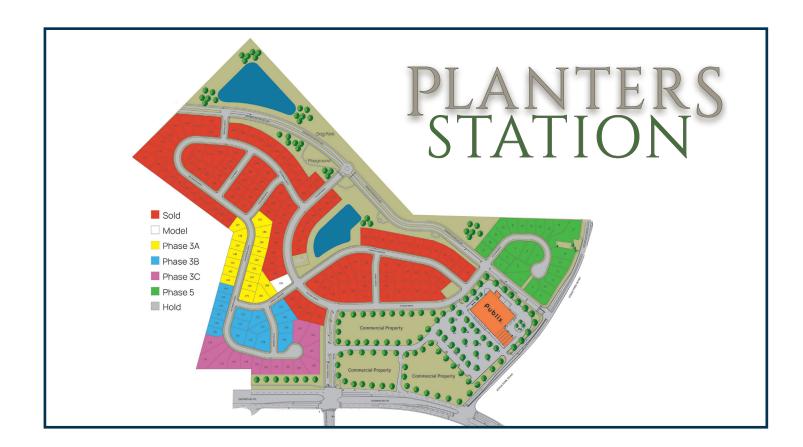

## INCREDIBLE INCLUDED FEATURES

- James Hardie Siding
- 9 Foot Ceiling on First & Second Floor
- Tray Ceiling in Primary

- Large Kitchen Island
- Shower in Primary Bath
- SELECTED HOME ENHANCEMENTS
- Drop Zone
- Double Oven

- Electric Linear Fireplace
- Optional Laundry Sink