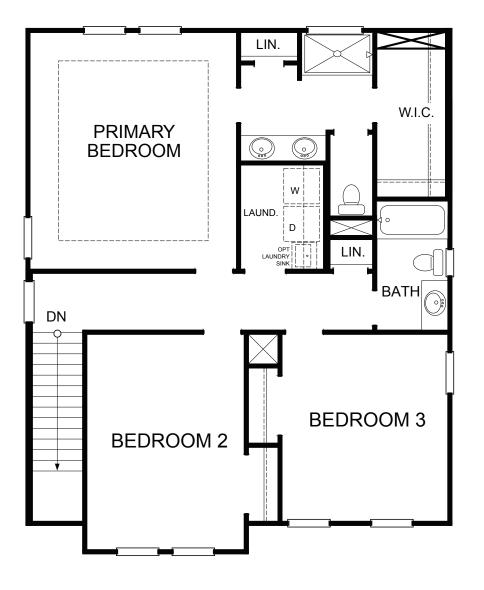

## The CAMBRIA Plan

## INCREDIBLE INCLUDED FEATURES

- James Hardie Siding
- 9 Foot Ceiling on First & Second Floor
- Tray Ceiling in Primary

- Large Kitchen Island
- Shower in Primary Bath
- SELECTED HOME ENHANCEMENTS
- Drop Zone
- Double Oven