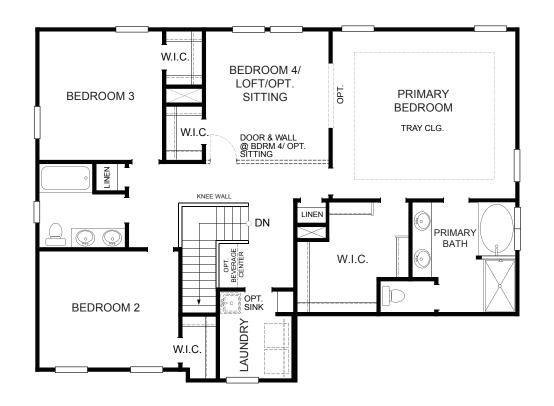

## INCREDIBLE INCLUDED FEATURES

- James Hardie Siding
- 9 Foot Ceiling on First & Second Floor
- Second Floor Loft or Bedroom 4
- Tray Ceiling in Primary

- Large Kitchen Island
- Mud Room off Garage Entry
- Separate Soaker Tub & Shower in Primary Bath