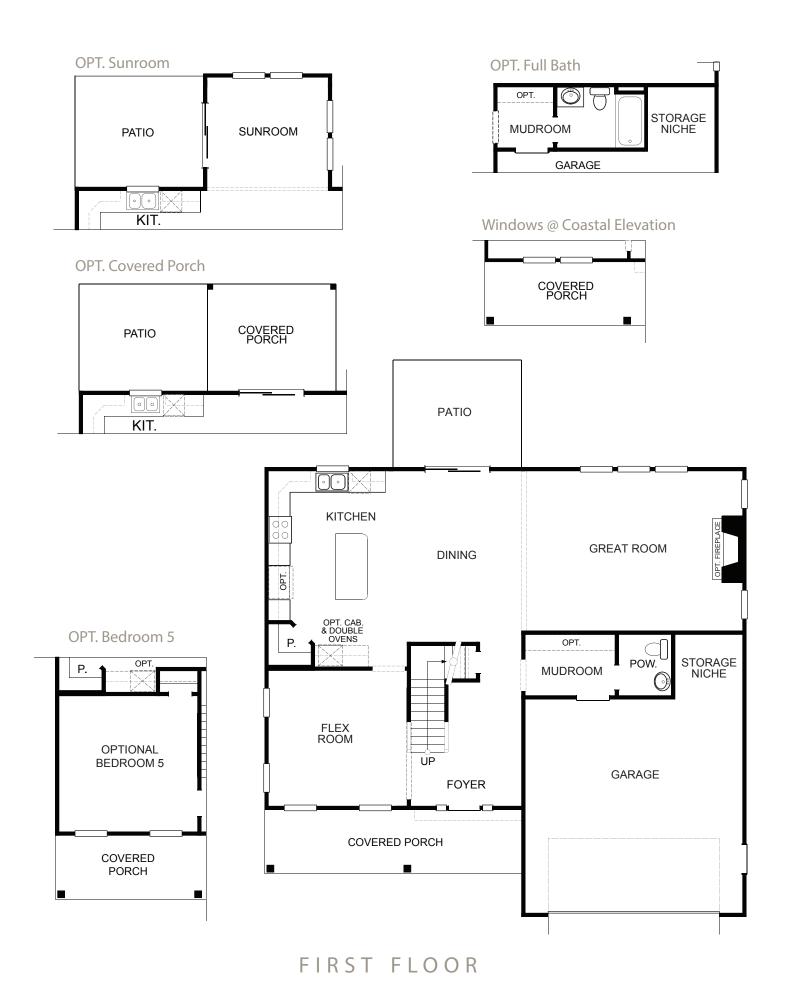

## INCREDIBLE INCLUDED FEATURES

- James Hardie Siding
- 9 Foot Ceiling on First & Second Floor
- Second Floor Loft or Bedroom 4
- Tray Ceiling in Primary

- Large Kitchen Island
- Mud Room off Garage Entry
- Separate Soaker Tub & Shower in Primary Bath

## SELECTED HOME ENHANCEMENTS

- Covered Porch
- Sunroom
- Bedroom 4 with Loft

- Full Bath on First Floor
- Double Oven
- First Floor Bedroom