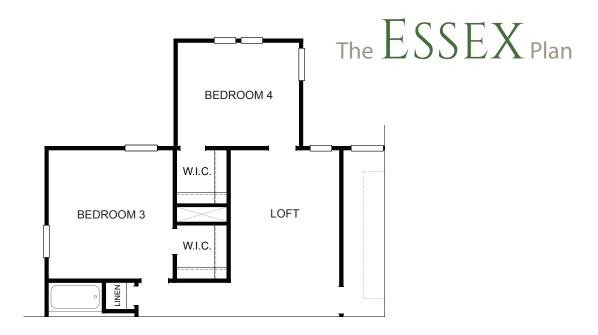

Coastal

Suffolk, Virginia

OPT. Bedroom 4 with Loft (Only Available w/Sunroom Option)

SECOND FLOOR