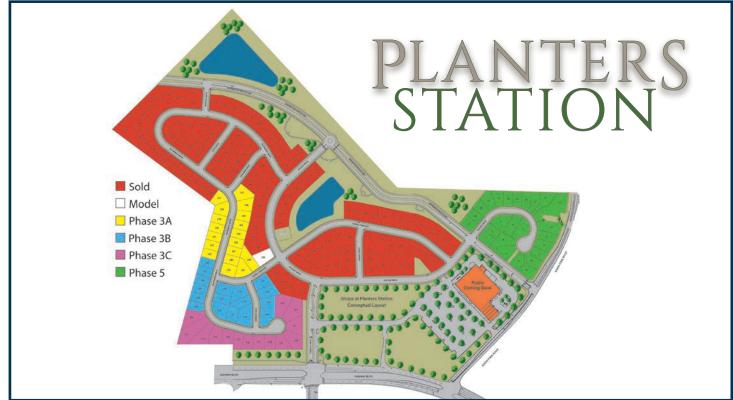

## ESSEX

Craftsman

TRADITIONAL

**FARMHOUSE** Farmhouse Elevation Shown With Optional Black Windows

5859 Harbour View Blvd., Suite 300, Suffolk, VA 23435 757-932-7990

Sales & Marketing by Rose & Womble Realty Co. | (757) 935-9010