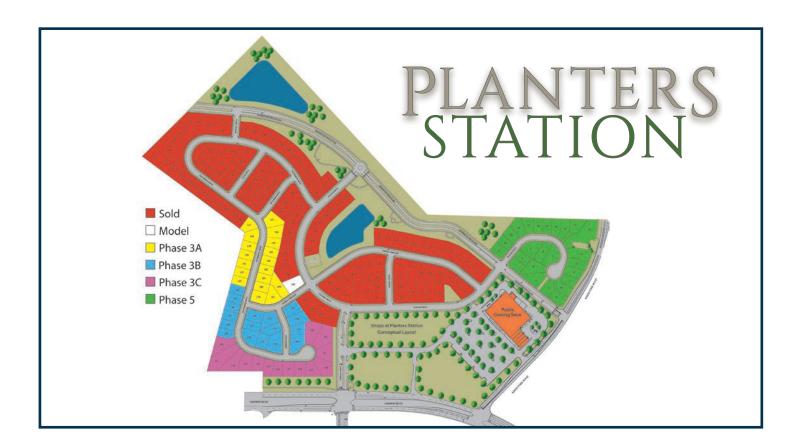

FARMHOUSE

Farmhouse Elevation Shown With Optional Black Windows

Craftsman

TRADITIONAL

Suffolk, Virginia

Standard includes Bedroom #4, Loft, Full Bath and Unfinished Storage Craftsman Elevation

FIRST FLOOR

SECOND FLOOR