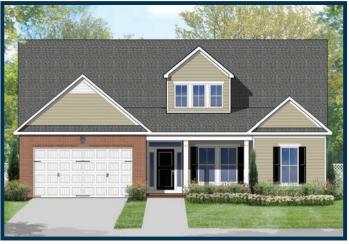

FARMHOUSE

Farmhouse Elevation Shown With Optional Black Windows

Craftsman

TRADITIONAL

Suffolk, Virginia

Standard includes Bedroom #4, Loft, Full Bath and Unfinished Storage Craftsman Elevation

FIRST FLOOR

SECOND FLOOR