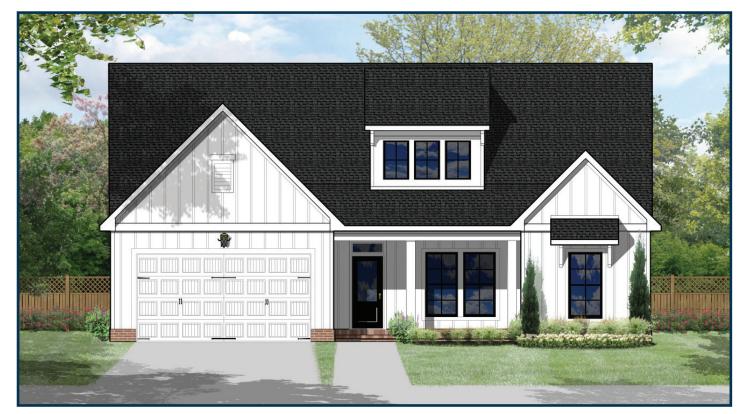

FARMHOUSE

Farmhouse Elevation Shown With Optional Black Windows

Craftsman

TRADITIONAL

Suffolk, Virginia

Standard includes Bedroom #4, Loft, Full Bath and Unfinished Storage Craftsman Elevation

FIRST FLOOR

SECOND FLOOR