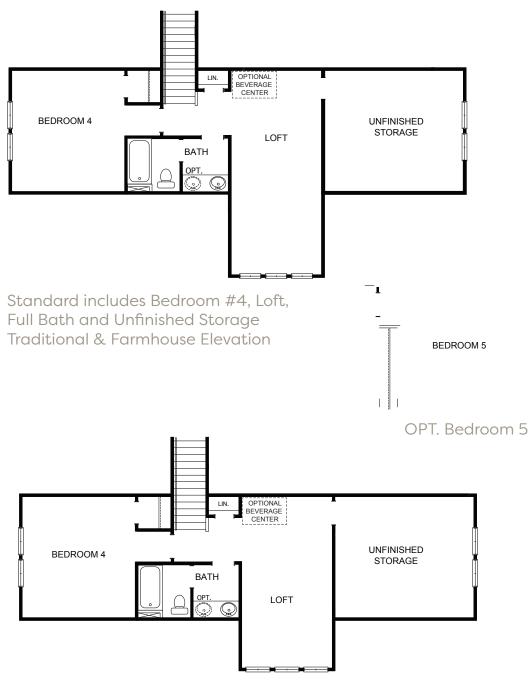

## SELECTED HOME ENHANCEMENTS

- Covered Porch
- Powder Room
- Bedroom 5 on 2nd Floor

- Sunroom
- Double Oven
- Optional Beverage Center

5859 Harbour View Blvd., Suite 300, Suffolk, VA 23435 757-932-7990Sales & Marketing by Rose & Womble Realty Co. | (757) 935-9010

FARMHOUSE

Farmhouse Elevation Shown With Optional Black Windows

Craftsman

TRADITIONAL

Suffolk, Virginia

Standard includes Bedroom #4, Loft, Full Bath and Unfinished Storage Craftsman Elevation

FIRST FLOOR

SECOND FLOOR