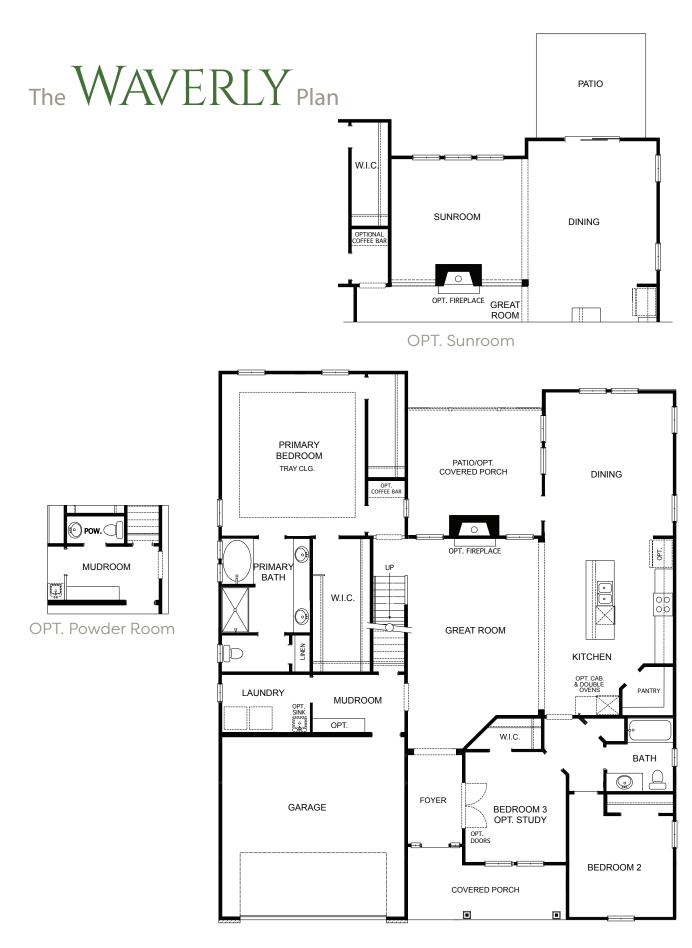

## INCREDIBLE INCLUDED FEATURES

- James Hardie Siding
- Mudroom Off Garage Entry
- Large Kitchen Island

- Tray Ceiling in Primary Bedroom
- Separate Soaker Tub & Shower in Primary Bath

## SELECTED HOME ENHANCEMENTS

- Covered Porch
- Powder Room
- Bedroom 5 on 2nd Floor

- Sunroom
- Double Oven
- Optional Beverage Center

5859 Harbour View Blvd., Suite 300, Suffolk, VA 23435 757-932-7990Sales & Marketing by Rose & Womble Realty Co. | (757) 935-9010