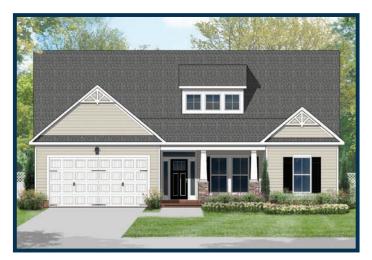

FARMHOUSE

Farmhouse Elevation Shown With Optional Black Windows

Craftsman

TRADITIONAL

Suffolk, Virginia

Standard includes Bedroom #4, Loft, Full Bath and Unfinished Storage Craftsman Elevation

FIRST FLOOR

SECOND FLOOR