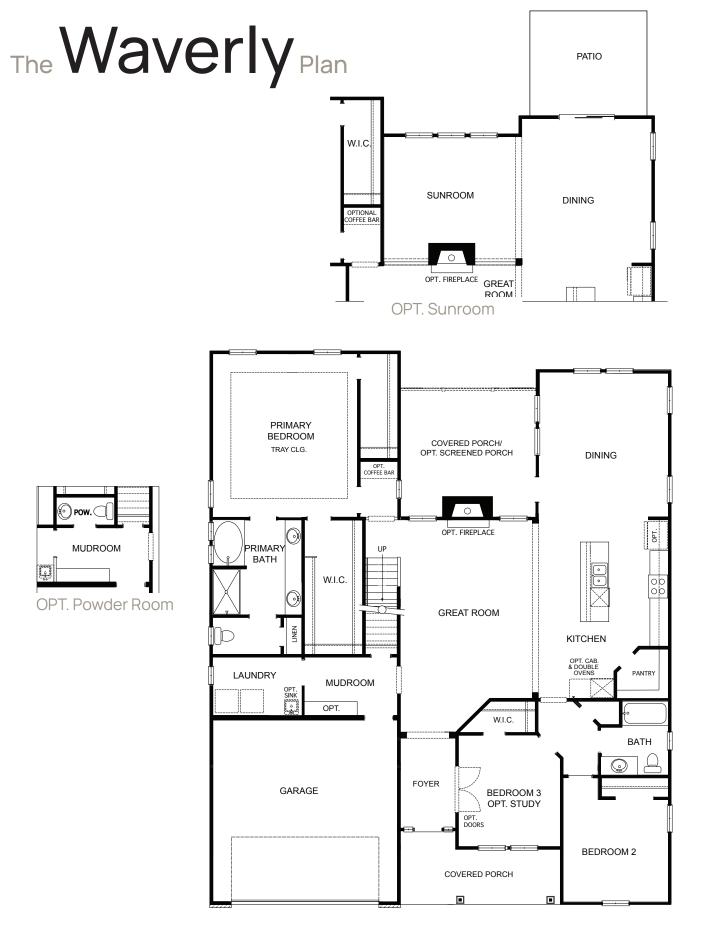

### **Incredible Included Features**

- James Hardie Siding
- Mudroom Off Garage Entry
- Large Kitchen Island

## **Selected Home Enhancements**

- Covered Porch or Screened Porch
- Powder room
- Bedroom 5 on 2nd Floor

- Sunroom
- Double Oven
- Optional Beverage Center

• Tray Ceiling in Primary Bedroom

Separate Soaker Tub & Shower in Primary Bath

# Waverly

Farmhouse

## Suffolk, Virginia

Low Country

\*

Traditional

Craftsman

FIRST FLOOR

Full Bath and Unfinished Storage

Standard includes Bedroom #4, Loft, Full Bath and Unfinished Storage Craftsman Elevation