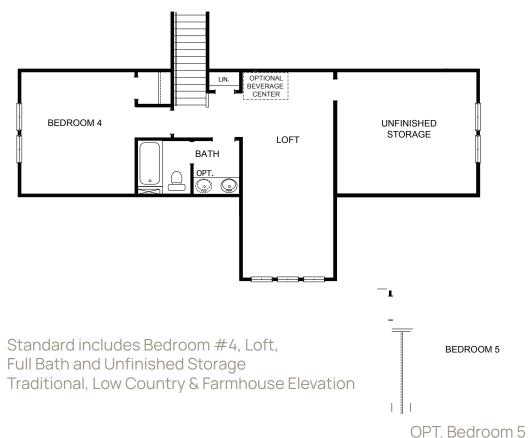

## **Selected Home Enhancements**

- Covered Porch or Screened Porch
- Powder room
- Bedroom 5 on 2nd Floor

- Sunroom
- Double Oven
- Optional Beverage Center

• Tray Ceiling in Primary Bedroom

Separate Soaker Tub & Shower in Primary Bath

## Suffolk, Virginia

Low Country

\*

Traditional

Craftsman

FIRST FLOOR

Full Bath and Unfinished Storage

Standard includes Bedroom #4, Loft, Full Bath and Unfinished Storage Craftsman Elevation