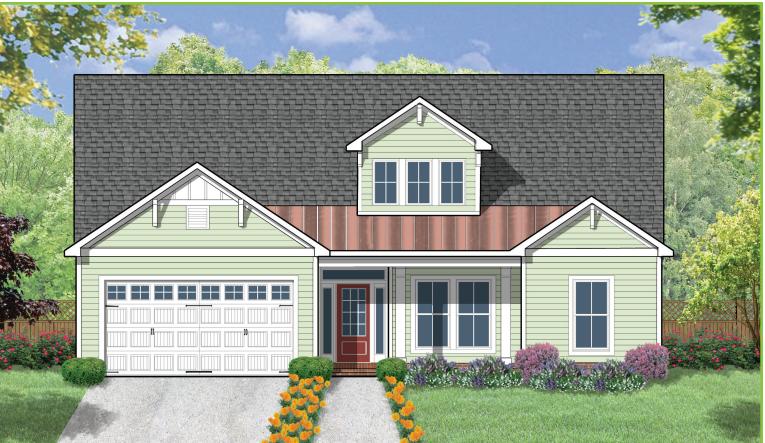

# Waverly

Farmhouse

## Suffolk, Virginia

Low Country

\*

Traditional

Craftsman

FIRST FLOOR

Full Bath and Unfinished Storage

Standard includes Bedroom #4, Loft, Full Bath and Unfinished Storage Craftsman Elevation