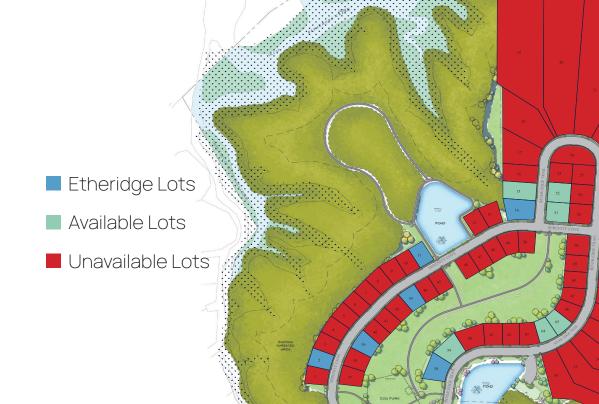

### **Incredible Included Features**

- James Hardie Siding
- Mudroom Off Garage Entry
- Large Kitchen Island

## **Selected Home Enhancements**

- Covered Porch or Screened Porch
- Powder room
- Bedroom 5 on 2nd Floor

- Sunroom
- Double Oven
- Optional Beverage Center

• Tray Ceiling in Primary Bedroom

Separate Soaker Tub & Shower in Primary Bath





5859 Harbour View Blvd., Suite 300, Suffolk, VA 23435 757-210-4417 (757) 935-9010

# Waverly





Farmhouse



## Suffolk, Virginia

Low Country



\*

Traditional

Craftsman



FIRST FLOOR



Full Bath and Unfinished Storage



Standard includes Bedroom #4, Loft, Full Bath and Unfinished Storage Craftsman Elevation