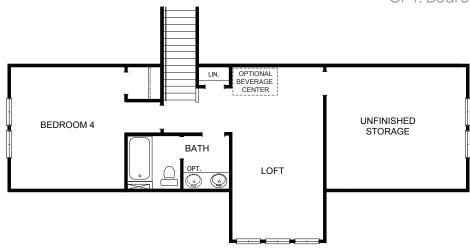

## **Selected Home Enhancements**

- Covered Porch or Screened Porch
- Powder room
- Bedroom 5 on 2nd Floor

- Sunroom
- Double Oven
- Optional Beverage Center

• Tray Ceiling in Primary Bedroom

Separate Soaker Tub & Shower in Primary Bath

## Suffolk, Virginia

Low Country

\*

Traditional

Craftsman

FIRST FLOOR

Full Bath and Unfinished Storage

Standard includes Bedroom #4, Loft, Full Bath and Unfinished Storage Craftsman Elevation